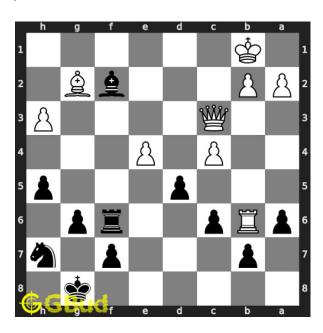

## Move 3 Move by black

Figure 6: Bxb6 - Bishop captures the hanging rook. This is how you gain a rook by a skewer attack