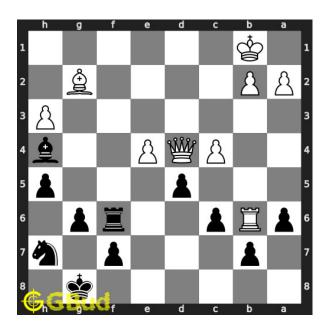

#### Solution 1

**Initial board position** This is the initial board position of medium chess puzzle 0055.

Figure 3: Initial board position of medium chess puzzle 0055

Move 1 Move by black

Figure 4: Bf2 - This is a skewer attack as the bishop is having an x-ray attack on the hanging rook. The bishop can capture the hanging rook even if the queen moves