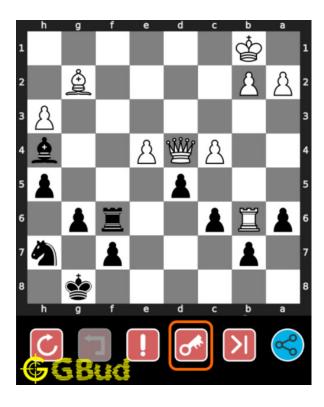

## How to view the solution to medium chess puzzle 0055

To view the solution to this puzzle, follow the steps given below

- 1. Go to the puzzle page
- 2. Click the solution button (Key as shown below) to view the solution

Figure 7: Click the solution button to view solutions @ https://gbud.in/gzknkl2