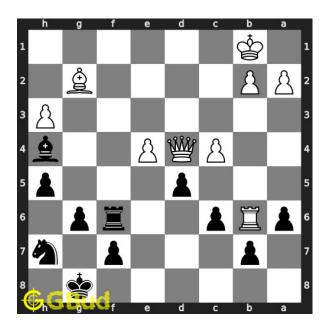

# Medium chess puzzle 0055

Figure 1: Solve this medium chess puzzle 0055. Gain rook @ https://gbud.in/gzknkl2

Figure 2: Solve this medium chess puzzle online with solution @ https://gbud.in/gzknkl2

#### Solution 1

**Initial board position** This is the initial board position of medium chess puzzle 0055.

Figure 3: Initial board position of medium chess puzzle 0055

Move 1 Move by black

Figure 4: Bf2 - This is a skewer attack as the bishop is having an x-ray attack on the hanging rook. The bishop can capture the hanging rook even if the queen moves