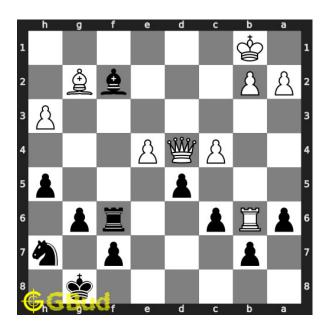

# Move 2 Move by white

Figure 5: Qc3 - Queen is forced to move. Queen can not capture the bishop as it is supported by the rook