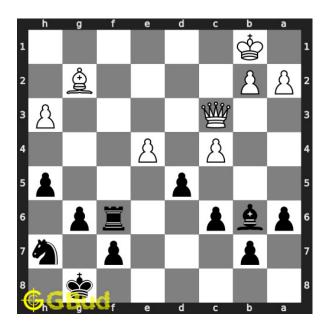

#### Solution 1

**Initial board position** This is the initial board position of medium chess puzzle 0055.

Figure 3: Initial board position of medium chess puzzle 0055

Move 1 Move by black

Figure 4: Bf2 - This is a skewer attack as the bishop is having an x-ray attack on the hanging rook. The bishop can capture the hanging rook even if the queen moves