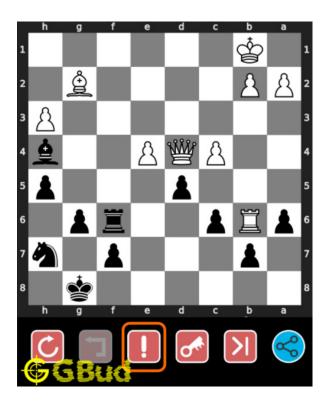

# How to get help for moves in the medium chess puzzle 0055

To get help or the possible next moves in the puzzle, , follow the steps given below

- 1. Go to the puzzle page
- 2. Click the help button (exclamation mark as shown below) to get help or suggestion on next possible move

Figure 8: Click the help button to get help on next move @ https://gbud.in/gzknkl2

Figure 9: Solve more medium puzzles @ https://gbud.in/chsmdpz

Figure 10: Solve other puzzles @ https://gbud.in/chsgppz